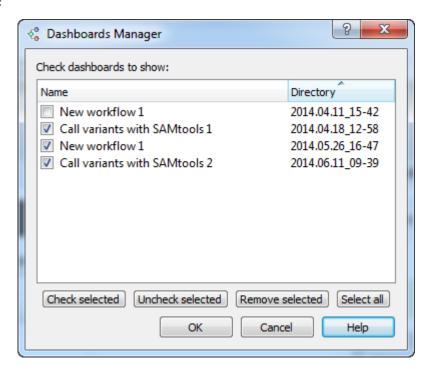

To remove or to load a dashboard click to the Dashboards manager button on the Workflow Designer main toolbar:

or on the Dashboard toolbar:

The following dialog appears:

To see a dashboard select it and check it's checkbox. To remove a dashboard select it and click the *Remove selected* button. Click OK button. The selected and checked dashboards appears in the *Dashboard* main window. You can go back to the *Workflow Designer* main window from *Dashboard* wind ow by clicking on this button: