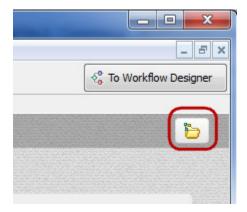

## **Using Dashboard**

For each workflow which has been runned new dashboard will be opened. This dashboards will be saved in the *selected directory*. Also you will see this dashboard after UGENE will be runned again. Furthermore you can open the original workflow for your results by clicking on this button: