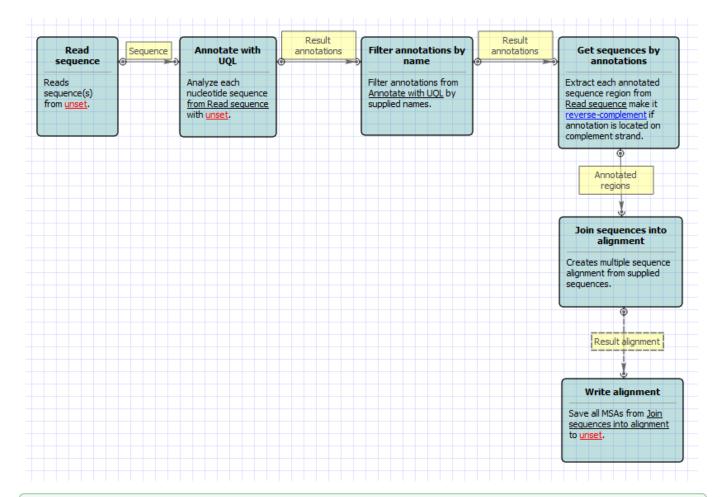

## **Convert UQL Schema Results to Alignment**

This schema allows to analyze sequence with Query and save results as alignment of selected features. To execute the workflow do the following:

- 1. Select "Sequence Reader" task and specify source file at "URL" field in the Property Editor.
- 2. Select "Annotate with UQL" task and specify the URL of the UQL schema file.
- 3. Select "Filter annotations by name" task and specify the name of features to be joined into alignment.
- 4. Select "Join sequences into alignment" task and specify the URL of the result file.