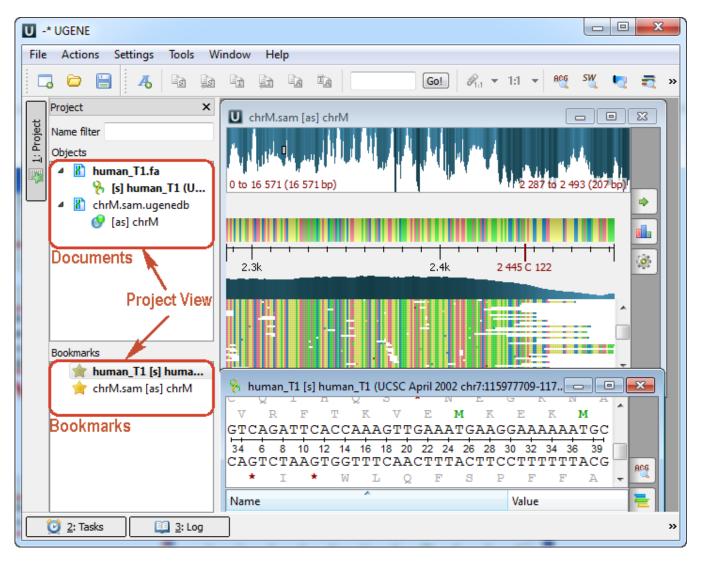

## **Project View**

The *Project View* shows documents and bookmarks of the current *project*. The documents are files added to the project. And the bookmarks are visual view states of the documents. Read *Using Bookmarks* to learn more about bookmarks.

To show/hide the *Project View*, click the *Project* button in the main UGENE window:

You can also use the Alt+1 hotkey to show/hide the Project View.

To create a new project, refer to *Creating New Project*. Note that if you have no project created when opening file with a sequence, an alignment or any other biological data, a new anonymous project is created automatically.