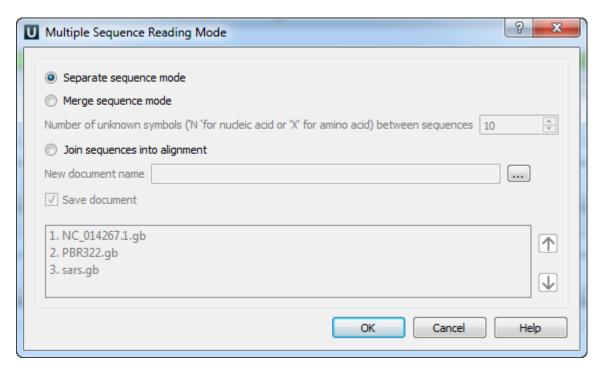

## **Multiple Sequence Opening**

To open several sequences use the File->Open menu item or Open toolbar button and using Ctrl select the several sequences and click the Open button. The following dialog will appear:

The following parameters are available:

Separate sequence mode - opens the sequences as separate sequences.

Merge sequence mode - merges sequences into one sequence with selected number of unknown symbols between sequences.

Join sequences into alignment - joins sequences into alignment.

Save document - save document to the selected document.

Also you can change the order of the sequences by up and down arrows.

Choose the parameters and click the *Open* button. Sequences will be opened in the selected mode.