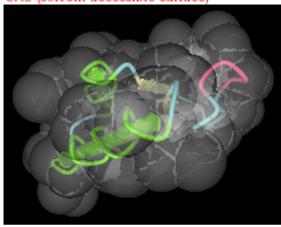

## **Calculating Molecular Surface**

To calculate the molecular surface of a molecule select the *Molecular Surface* item in the 3D Structure Viewer context menu or in the *Display* menu on the toolbar and check one of the following items:

- SAS (solvent-accessible surface)
- SES (solvent-excluded surface)
- vdWS (van der Waals surface)

To remove the molecular surface that has already been calculated select the Off item.

You can also select the Molecular Surface Render Style to modify the calculated molecular surface appearance:

- Convex Man
- Dots

SES (solvent-excluded surface)

vdWS (van der Waals surface)

vdWS with dots