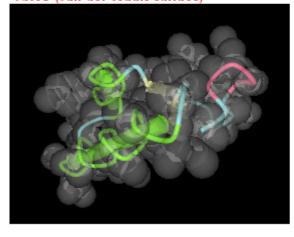

## **Calculating Molecular Surface**

To calculate the molecular surface of a molecule select the *Molecular Surface* item in the 3D Structure Viewer context menu or in the *Display* menu on the toolbar and check one of the following items:

- SAS (solvent-accessible surface)
- SES (solvent-excluded surface)
- vdWS (van der Waals surface)

To remove the molecular surface that has already been calculated select the Off item.

You can also select the Molecular Surface Render Style to modify the calculated molecular surface appearance:

- Convex Man
- Dots

SES (solvent-excluded surface)

vdWS (van der Waals surface)

vdWS with dots