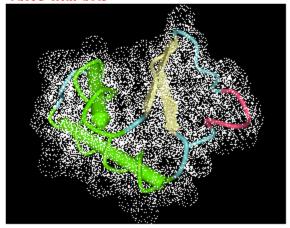

## **Calculating Molecular Surface**

To calculate the molecular surface of a molecule select the *Molecular Surface* item in the 3D Structure Viewer context menu or in the *Display* menu on the toolbar and check one of the following items:

- SAS (solvent-accessible surface)
- SES (solvent-excluded surface)
- vdWS (van der Waals surface)

To remove the molecular surface that has already been calculated select the Off item.

You can also select the Molecular Surface Render Style to modify the calculated molecular surface appearance:

- Convex Man
- Dots

SES (solvent-excluded surface)

vdWS (van der Waals surface)

vdWS with dots