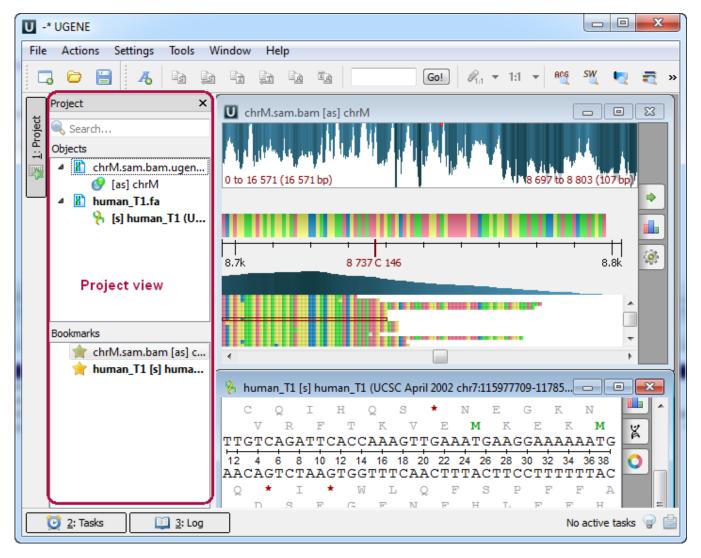

## **Project View**

The *Project View* shows documents and bookmarks of the current *project*. The documents are files added to the project. And the bookmarks are visual view states of the documents. Read *Using Bookmarks* to learn more about bookmarks.

To show/hide the *Project View*, click the *Project* button in the main UGENE window:

You can also use the Alt+1 hotkey to show/hide the Project View.

To create a new project, refer to *Creating New Project*. Note that if you have no project created when opening file with a sequence, an alignment or any other biological data, a new anonymous project is created automatically.